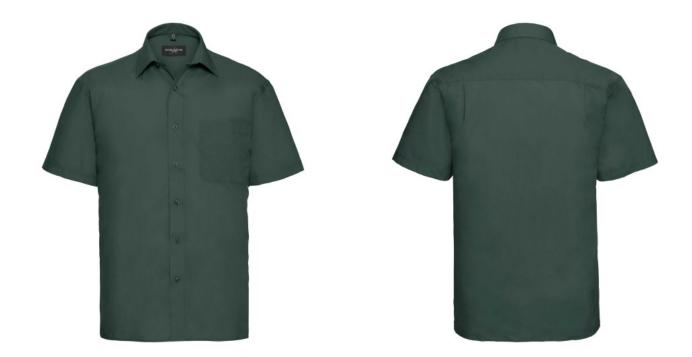

## MEN'S SS PO-COT EASY CARE POPLIN SHIRT

#### **Basic informations**

Size: S

Length: 56 Width: 37 Height: 19

Color: Dark green

Size: S

## **Specification**

RUSSELL men's short sleeve shirt POLYCOTTON EASY CARE POPLIN.Elegant and versatile material.Classic, two buttons on cuff.35% Poplin cotton / 65% polyester, 110/105 g / m2.Drying at 50 degrees.EASY CARE - fast drying , easy to iron white XS Bot-Green S